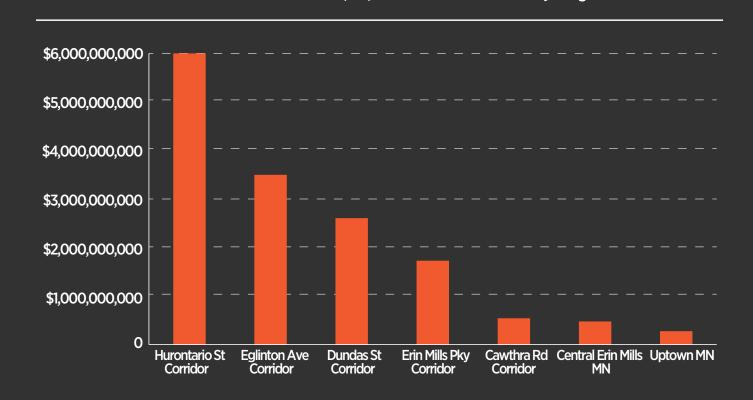

# Total Assessed Value (\$) for all Sites, by Corridor

# **HURONTARIO ST**

| Total Assessed Value (\$) of all Sites | \$5,957,410,000.00 |
|----------------------------------------|--------------------|
| No. of Sites                           | 685                |
| Min Assessed Value (\$/m²)             | \$0.12             |
| Max Assessed Value (\$/m²)             | \$18,332.63        |
| Avg Assessed Value (\$/m²)             | \$1,148.54         |
| Median of Assessed Value (\$/m²)       | \$638.79           |
| Total Area (m²) of all Sites           | 8,152,334.77       |

# **DUNDAS ST**

| Total Assessed Value (\$) of all Sites | \$3,472,833,100.00 |
|----------------------------------------|--------------------|
| No. of Sites                           | 376                |
| Min Assessed Value (\$/m²)             | \$5.24             |
| Max Assessed Value (\$/m²)             | \$10,346.56        |
| Avg Assessed Value (\$/m²)             | \$576.32           |
| Median of Assessed Value (\$/m²)       | \$418.17           |
| Total Aroa (m2) of all Sites           | 6 17E 01 / 7E      |

## **EGLINTON AVE**

| Total Assessed Value (\$) of all Sites | \$2,585,552,300.00 |
|----------------------------------------|--------------------|
| No. of Sites                           | 691                |
| Min Assessed Value (\$/m²)             | \$4.77             |
| Max Assessed Value (\$/m²)             | \$3,531.93         |
| Avg Assessed Value (\$/m²)             | \$739.53           |
| Median of Assessed Value (\$/m²)       | \$454.19           |
| Total Area (m²) of all Sites           | 6,001,546.79       |

## **ERIN MILLS PKY**

| Total Assessed Value (\$) of all Sites | \$1,716,042,399.00 |
|----------------------------------------|--------------------|
| No. of Sites                           | 140                |
| Min Assessed Value (\$/m²)             | \$6.04             |
| Max Assessed Value (\$/m²)             | \$2,982.60         |
| Avg Assessed Value (\$/m²)             | \$505.86           |
| Median of Assessed Value (\$/m²)       | \$407.75           |
| Total Area (m²) of all Sites           | 3,351,410.33       |

## CAWTHRA RD

| Total Assessed Value (\$) of all Sites | \$539,236,600.00 |
|----------------------------------------|------------------|
| No. of Sites                           | 197              |
| Min Assessed Value (\$/m²)             | \$5.17           |
| Max Assessed Value (\$/m²)             | \$2,449.57       |
| Avg Assessed Value (\$/m²)             | \$619.55         |
| Median of Assessed Value (\$/m²)       | \$419.91         |
| Total Area (m²) of all Sites           | 1,692,451.50     |

## CENTRAL ERIN MILLS MN

| Total Assessed Value (\$) of all Sites | \$472,297,000.00 |
|----------------------------------------|------------------|
| No. of Sites                           | 14               |
| Min Assessed Value (\$/m²)             | \$6.04           |
| Max Assessed Value (\$/m²)             | \$2,870.54       |
| Avg Assessed Value (\$/m²)             | \$665.13         |
| Median of Assessed Value (\$/m²)       | \$498.98         |
| Total Area (m²) of all Sites           | 611,361.12       |
|                                        |                  |

## UPTOWN MAJOR NODE

| T | otal Assessed Value (\$) of all Sites | \$274,457,500.0 |
|---|---------------------------------------|-----------------|
| Ν | lo. of Sites                          | 27              |
| M | lin Assessed Value (\$/m²)            | \$9.30          |
| M | lax Assessed Value (\$/m²)            | \$2,038.18      |
| Д | vg Assessed Value (\$/m²)             | \$643.56        |
| M | ledian of Assessed Value (\$/m²)      | \$507.51        |
| T | otal Area (m²) of all Sites           | 362,740.17      |