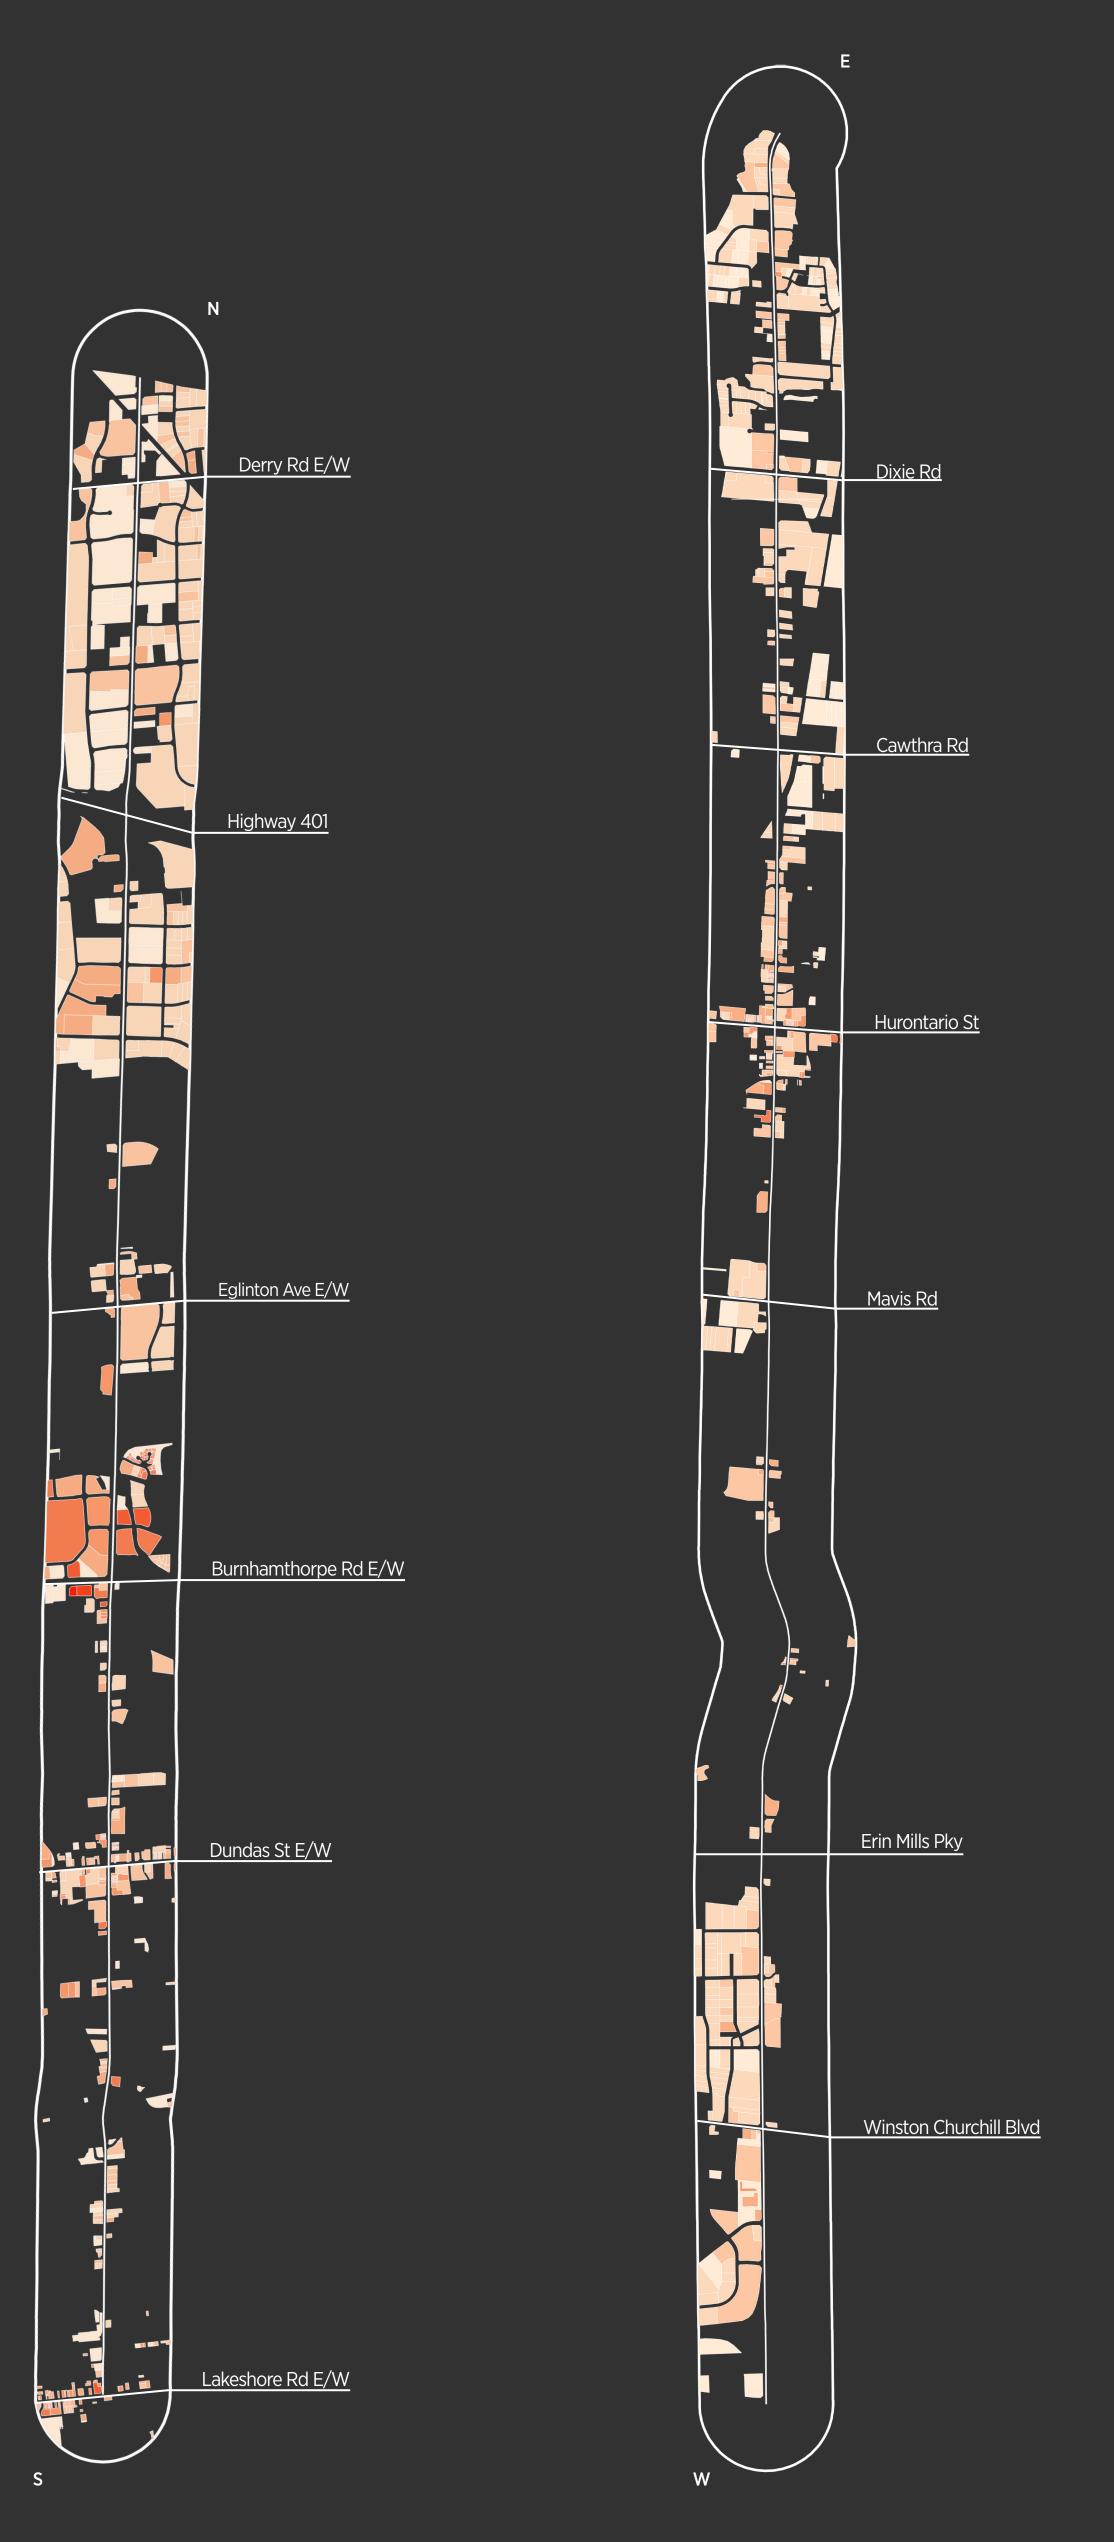

# CORRIDOR COMPARISON

2015 business assessment







# **HURONTARIO ST**

| Total Assessed Value (\$) of all Sites | \$5,957,410,000.00 |
|----------------------------------------|--------------------|
| No. of Sites                           | 685                |
| Min Assessed Value (\$/m²)             | \$0.12             |
| Max Assessed Value (\$/m²)             | \$18,332.63        |
| Avg Assessed Value (\$/m²)             | \$1,148.54         |
| Median of Assessed Value (\$/m²)       | \$638.79           |
| Total Area (m²) of all Sites           | 8,152,334.77       |

# **DUNDAS ST**

| Total Assessed Value (\$) of all Sites | \$3,472,833,100.00 |
|----------------------------------------|--------------------|
| No. of Sites                           | 376                |