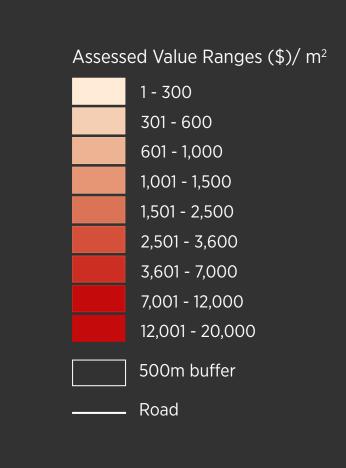

|
|                                        |                  |

coded retail, office, industrial, parking or vacant



## UPTOWN MAJOR NODE

| T | otal Assessed Value (\$) of all Sites | \$274,457,500.0 |
|---|---------------------------------------|-----------------|
| Ν | lo. of Sites                          | 27              |
| M | lin Assessed Value (\$/m²)            | \$9.30          |
| M | lax Assessed Value (\$/m²)            | \$2,038.18      |
| Д | vg Assessed Value (\$/m²)             | \$643.56        |
| M | ledian of Assessed Value (\$/m²)      | \$507.51        |
| T | otal Area (m²) of all Sites           | 362,740.17      |

# Number of Sites, by Corridor



# Total Assessed Value (\$) for all Sites, by Corridor



## Median Assessed Value (\$/m2), by Corridor