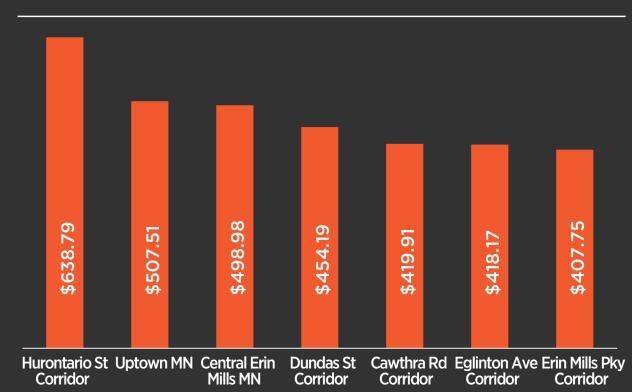

## Median Assessed Value (\$/m2), by Corridor

# **HURONTARIO ST**

| Total Assessed Value (\$) of all Sites | \$5,957,410,000.00 |
|----------------------------------------|--------------------|
| No. of Sites                           | 685                |
| Min Assessed Value (\$/m²)             | \$0.12             |
| Max Assessed Value (\$/m²)             | \$18,332.63        |
| Avg Assessed Value (\$/m²)             | \$1,148.54         |
| Median of Assessed Value (\$/m²)       | \$638.79           |
| Total Area (m²) of all Sites           | 8,152,334.77       |

# **DUNDAS ST**

| Total Assessed Value (\$) of all Sites | \$3,472,833,100.00 |
|----------------------------------------|--------------------|
| No. of Sites                           | 376                |
| Min Assessed Value (\$/m²)             | \$5.24             |
| Max Assessed Value (\$/m²)             | \$10,346.56        |
| Avg Assessed Value (\$/m²)             | \$576.32           |
| Median of Assessed Value (\$/m²)       | \$418.17           |
| Total Aroa (m2) of all Sites           | 6 17E 01 / 7E      |

## **EGLINTON AVE**

| Total Assessed Value (\$) of all Sites | \$2,585,552,300.00 |
|----------------------------------------|--------------------|
| No. of Sites                           | 691                |
| Min Assessed Value (\$/m²)             | \$4.77             |
| Max Assessed Value (\$/m²)             | \$3,531.93         |
| Avg Assessed Value (\$/m²)             | \$739.53           |
| Median of Assessed Value (\$/m²)       | \$454.19           |
| Total Area (m²) of all Sites           | 6,001,546.79       |

## **ERIN MILLS PKY**

| Total Assessed Value (\$) of all Sites | \$1,716,042,399.00 |
|----------------------------------------|--------------------|
| No. of Sites                           | 140                |
| Min Assessed Value (\$/m²)             | \$6.04             |
| Max Assessed Value (\$/m²)             | \$2,982.60         |
| Avg Assessed Value (\$/m²)             | \$505.86           |
| Median of Assessed Value (\$/m²)       | \$407.75           |
| Total Area (m²) of all Sites           | 3,351,410.33       |

## CAWTHRA RD

| Total Assessed Value (\$) of all Sites | \$539,236,600.00 |
|----------------------------------------|------------------|
| No. of Sites                           | 197              |
| Min Assessed Value (\$/m²)             | \$5.17           |
| Max Assessed Value (\$/m²)             | \$2,449.57       |
| Avg Assessed Value (\$/m²)             | \$619.55         |
| Median of Assessed Value (\$/m²)       | \$419.91         |
| Total Area (m²) of all Sites           | 1,692,451.50     |

## CENTRAL ERIN MILLS MN

| Total Assessed Value (\$) of all Sites | \$472,297,000.00 |
|----------------------------------------|------------------|
| No. of Sites                           | 14               |
| Min Assessed Value (\$/m²)             | \$6.04           |
| Max Assessed Value (\$/m²)             | \$2,870.54       |
| Avg Assessed Value (\$/m²)             | \$665.13         |
| Median of Assessed Value (\$/m²)       | \$498.98         |
| Total Area (m²) of all Sites           | 611,361.12       |
|                                        |                  |

## UPTOWN MAJOR NODE

| T | otal Assessed Value (\$) of all Sites | \$274,457,500.0 |
|---|---------------------------------------|-----------------|
| Ν | lo. of Sites                          | 27              |
| M | lin Assessed Value (\$/m²)            | \$9.30          |
| M | lax Assessed Value (\$/m²)            | \$2,038.18      |
| Д | vg Assessed Value (\$/m²)             | \$643.56        |
| M | ledian of Assessed Value (\$/m²)      | \$507.51        |
| T | otal Area (m²) of all Sites           | 362,740.17      |