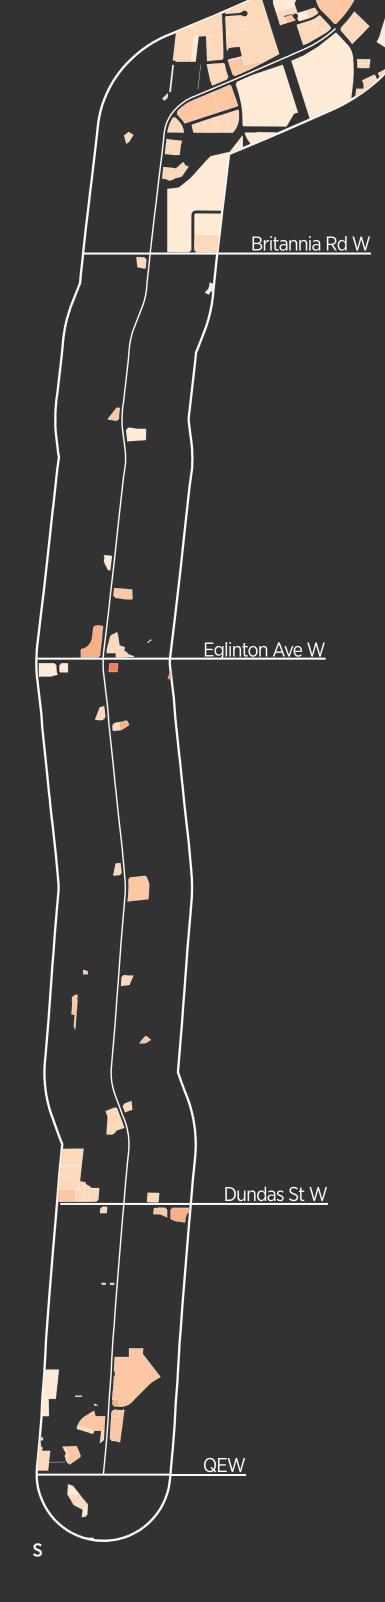

# CORRIDOR COMPARISON

2015 business assessment







# **HURONTARIO ST**

| Total Assessed Value (\$) of all Sites | \$5,957,410,000.00 |
|----------------------------------------|--------------------|
| No. of Sites                           | 685                |
| Min Assessed Value (\$/m²)             | \$0.12             |
| Max Assessed Value (\$/m²)             | \$18,332.63        |
| Avg Assessed Value (\$/m²)             | \$1,148.54         |
| Median of Assessed Value (\$/m²)       | \$638.79           |
| Total Area (m²) of all Sites           | 8,152,334.77       |

# **DUNDAS ST**

| Total Assessed Value (\$) of all Sites | \$3,472,833,100.00 |
|----------------------------------------|--------------------|
| No. of Sites                           | 376                |
| Min Assessed Value (\$/m²)             | \$5.24