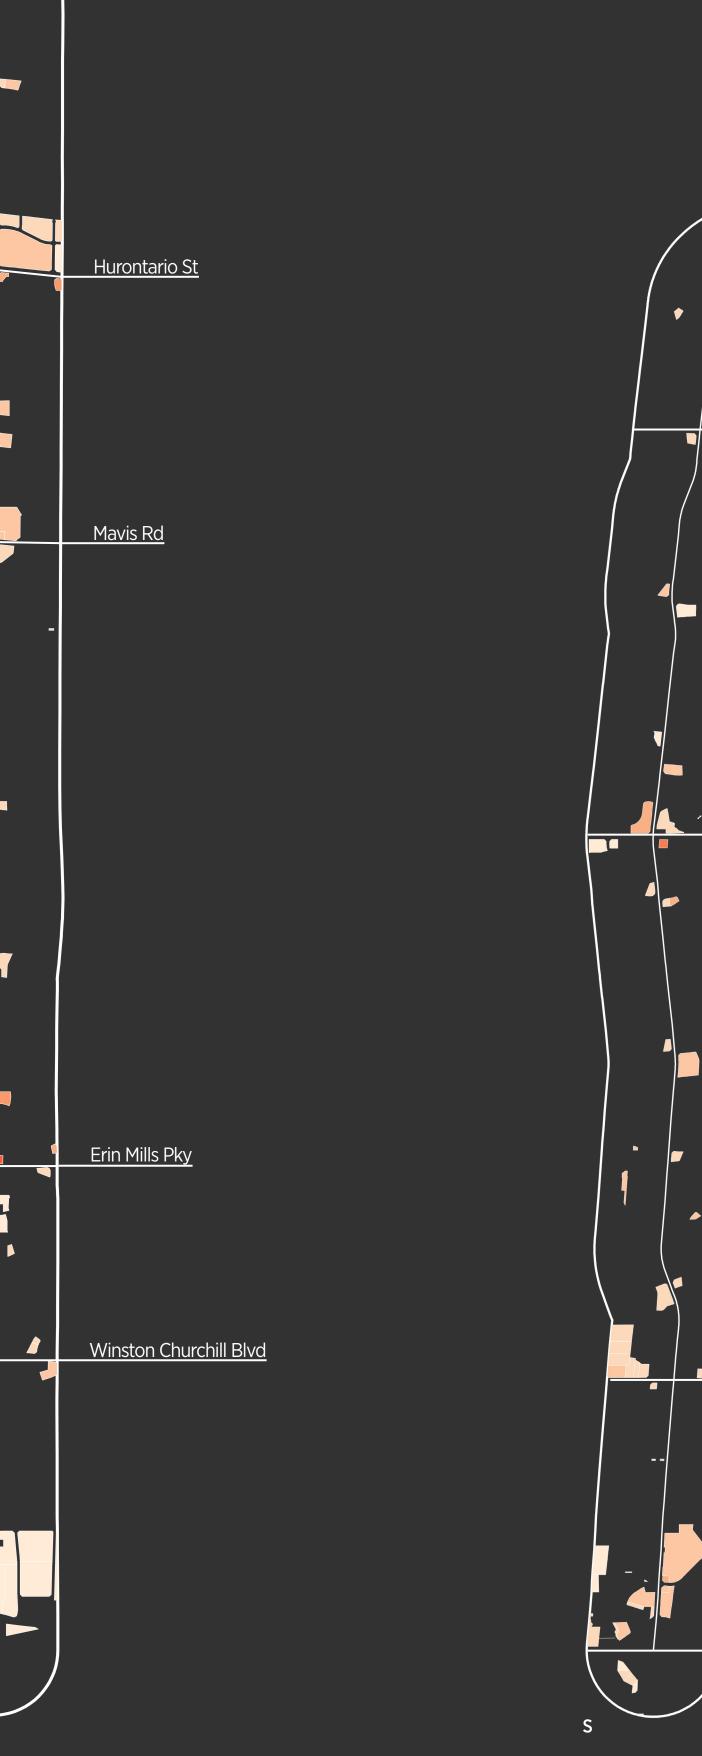

# CORRIDOR COMPARISON

2015 business assessment







# **HURONTARIO ST**

| Total Assessed Value (\$) of all Sites | \$5,957,410,000.00 |
|----------------------------------------|--------------------|
| No. of Sites                           | 685                |
| Min Assessed Value (\$/m²)             | \$0.12             |
| Max Assessed Value (\$/m²)             | \$18,332.63        |
| Avg Assessed Value (\$/m²)             | \$1,148.54         |
| Median of Assessed Value (\$/m²)       | \$638.79           |
| Total Area (m²) of all Sites           | 8,152,334.77       |

# **DUNDAS ST**

| Total Assessed Value (\$) of all Sites | \$3,472,833,100.00 |
|----------------------------------------|--------------------|
| No. of Sites                           | 376                |
| Min Assessed Value (\$/m²)             | \$5.24