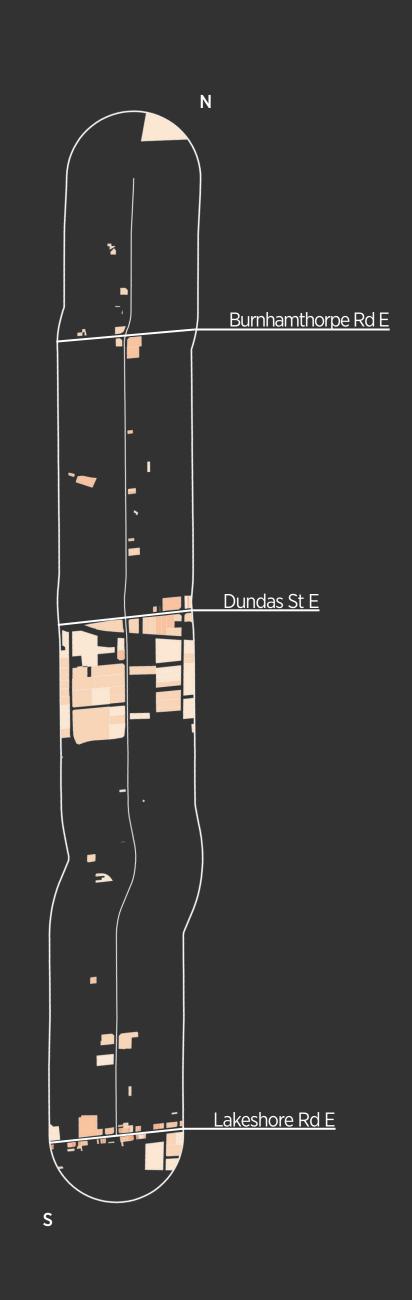

# CORRIDOR COMPARISON

2015 business assessment







# **HURONTARIO ST**

| Total Assessed Value (\$) of all Sites | \$5,957,410,000.00 |
|----------------------------------------|--------------------|
| No. of Sites                           | 685                |
| Min Assessed Value (\$/m²)             | \$0.12             |
| Max Assessed Value (\$/m²)             | \$18,332.63        |
| Avg Assessed Value (\$/m²)             | \$1,148.54         |
| Median of Assessed Value (\$/m²)       | \$638.79           |
| Total Area (m²) of all Sites           | 8,152,334.77       |

# **DUNDAS ST**

| Total Assessed Value (\$) of all Sites | \$3,472,833,100.00 |
|----------------------------------------|--------------------|
| No. of Sites                           | 376                |
| Min Assessed Value (\$/m²)             | \$5.24