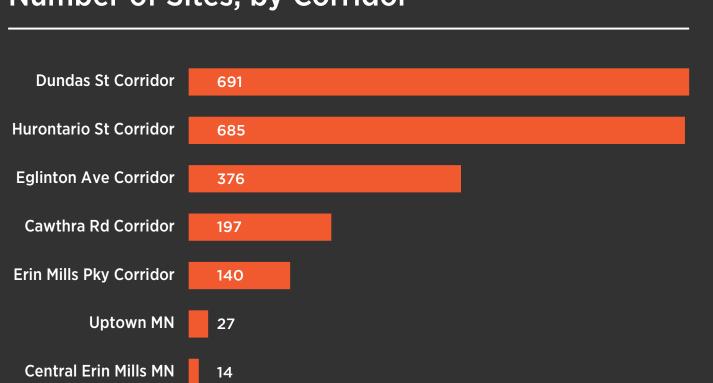

# Number of Sites, by Corridor

# **HURONTARIO ST**

| Total Assessed Value (\$) of all Sites | \$5,957,410,000.00 |
|----------------------------------------|--------------------|
| No. of Sites                           | 685                |
| Min Assessed Value (\$/m²)             | \$0.12             |
| Max Assessed Value (\$/m²)             | \$18,332.63        |
| Avg Assessed Value (\$/m²)             | \$1,148.54         |
| Median of Assessed Value (\$/m²)       | \$638.79           |
| Total Area (m²) of all Sites           | 8,152,334.77       |

# **DUNDAS ST**

| Total Assessed Value (\$) of all Sites | \$3,472,833,100.00 |
|----------------------------------------|--------------------|
| No. of Sites                           | 376                |
| Min Assessed Value (\$/m²)             | \$5.24             |
| Max Assessed Value (\$/m²)             | \$10,346.56        |
| Avg Assessed Value (\$/m²)             | \$576.32           |
| Median of Assessed Value (\$/m²)       | \$418.17           |
| Total Aroa (m2) of all Sites           | 6 17E 01 / 7E      |

## **EGLINTON AVE**

| Total Assessed Value (\$) of all Sites | \$2,585,552,300.00 |
|----------------------------------------|--------------------|
| No. of Sites                           | 691                |
| Min Assessed Value (\$/m²)             | \$4.77             |
| Max Assessed Value (\$/m²)             | \$3,531.93         |
| Avg Assessed Value (\$/m²)             | \$739.53           |
| Median of Assessed Value (\$/m²)       | \$454.19           |
| Total Area (m²) of all Sites           | 6,001,546.79       |

## **ERIN MILLS PKY**

| Total Assessed Value (\$) of all Sites | \$1,716,042,399.00 |
|----------------------------------------|--------------------|
| No. of Sites                           | 140                |
| Min Assessed Value (\$/m²)             | \$6.04             |
| Max Assessed Value (\$/m²)             | \$2,982.60         |
| Avg Assessed Value (\$/m²)             | \$505.86           |
| Median of Assessed Value (\$/m²)       | \$407.75           |
| Total Area (m²) of all Sites           | 3,351,410.33       |

## CAWTHRA RD

| Total Assessed Value (\$) of all Sites | \$539,236,600.00 |
|----------------------------------------|------------------|
| No. of Sites                           | 197              |
| Min Assessed Value (\$/m²)             | \$5.17           |
| Max Assessed Value (\$/m²)             | \$2,449.57       |
| Avg Assessed Value (\$/m²)             | \$619.55         |
| Median of Assessed Value (\$/m²)       | \$419.91         |
| Total Area (m²) of all Sites           | 1,692,451.50     |

## CENTRAL ERIN MILLS MN

| Total Assessed Value (\$) of all Sites | \$472,297,000.00 |
|----------------------------------------|------------------|
| No. of Sites                           | 14               |
| Min Assessed Value (\$/m²)             | \$6.04           |
| Max Assessed Value (\$/m²)             | \$2,870.54       |
| Avg Assessed Value (\$/m²)             | \$665.13         |
| Median of Assessed Value (\$/m²)       | \$498.98         |
| Total Area (m²) of all Sites           | 611,361.12       |
|                                        |                  |

## UPTOWN MAJOR NODE

| T | otal Assessed Value (\$) of all Sites | \$274,457,500.0 |
|---|---------------------------------------|-----------------|
| Ν | lo. of Sites                          | 27              |
| M | lin Assessed Value (\$/m²)            | \$9.30          |
| M | lax Assessed Value (\$/m²)            | \$2,038.18      |
| Д | vg Assessed Value (\$/m²)             | \$643.56        |
| M | ledian of Assessed Value (\$/m²)      | \$507.51        |
| T | otal Area (m²) of all Sites           | 362,740.17      |